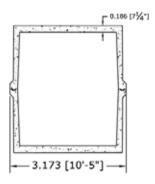

## **ROOF PLAN**

## 8000 Gallon Tank Slatted Roof Option

#### Weight of base 12.67 Te Weight of Lid 12.67 Te

Solid lids can carry 5.8 Te wheel load

Slatted lids can carry 4 Te wheel load

ISOMETRIC VIEW

SHORT SECTION