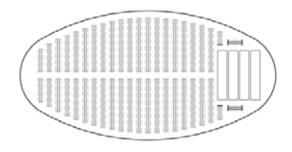

Tel: + 353 (0)59 9159100 Fax: + 353 (0)59 9159831 UK Mobile: + 44 (0) 7540 564 276

Email: sales@carlowtanks.com

# 8,000 GALLON (36 Cubic Metre) ELLIPTICAL TANK For agricultural use



## **ROOF PLAN**



## 8000 Gallon Tank Slatted Roof Option



### SIDE ELEVATION

- 1. Select lid suitable to your application.
- Select inlet and outlets location if desired, mark location and size of these on the drawing.
- 3. Fill out the farm order confirmation with drawings and post it to out office.

Tanks require a level, well compacted base of CI 804, thickness of which will depend on site conditions typically 150mm thick (1/2ft).

Lorry must be able to reverse to the edge of the excavation.

Tank is then installed by a crane at the rear of the lorry.

After installation we recommend filling the tank with water to prevent flotation until backfilling is complete (only in high water table areas).

Site with a high water table may require a hoop of concrete with rebar at the base of the tank to preven