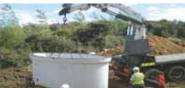

Tanks require a level, well compacted base of CI 804, thickness of which will depend on site conditions typically 150mm thick (1/2ft).

Lorry must be able to reverse to the edge of the excavation.

Tank is then installed by a crane at the rear of the lorry.

After installation we recommend filling the tank with water to prevent flotation until backfilling is complete (only in high water table areas).

Site with a high water table may require a hoop of concrete with rebar at the base of the tank to prevent flotation.