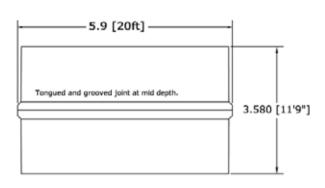

### SIDE ELEVATION

- 1. Select lid suitable to your application.
- Select inlet and outlets location if desired, mark location and size of these on the drawing.
- 3. Fill out the farm order confirmation with drawings and post it to out office.