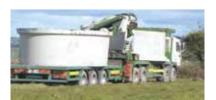

Tanks require a level, well compacted base of CI 804, thickness of which will depend on site conditions typically 150mm thick (1/2ft).

Lorry must be able to reverse to the edge of the excavation.

Tank is then installed by a crane at the rear of the lorry.