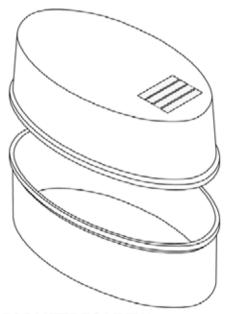

#### Weight of base 12.67 Te Weight of Lid 12.67 Te

Solid lids can carry 5.8 Te wheel load

Slatted lids can carry 4 Te wheel load

ISOMETRIC VIEW

SHORT SECTION